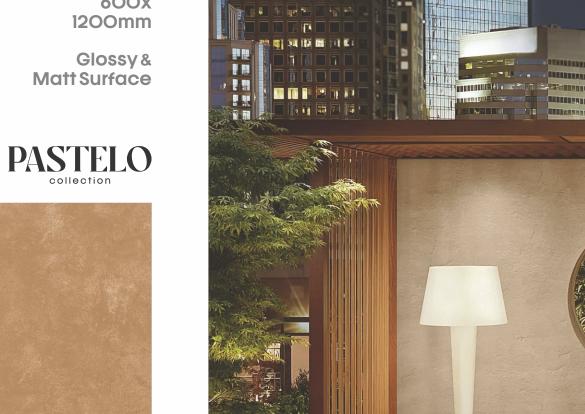

PASTEL PERFECTION IN EVERY SHADE

600x1200mm Glossy & Matt

# PASTELO

Glossy & Matt Surface