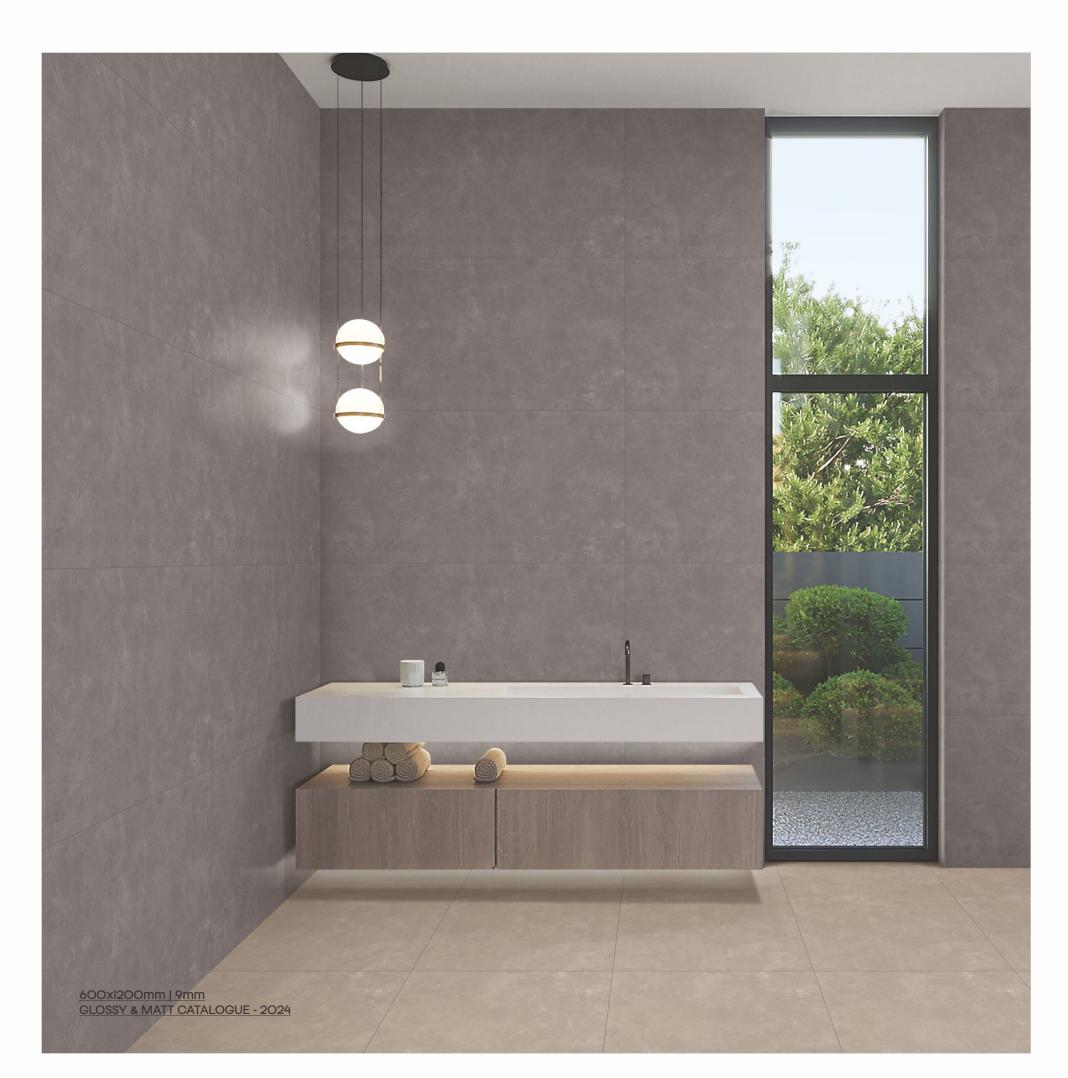

> 600x1200mm | 9mm GLOSSY & MATT CATALOGUE - 2024

Every space has the potential to tell a captivating story; let us help you bring it to life.

# Pastel Perfection in Glossy & Matt

Our soft tones are available in a variety of colors and finishes, giving you the power to create your ideal space. The 600\*1200mm size is perfect for making a statement. The classic glossy and matt finishes offer different design possibilities-the matt finish for a modern twist, and the glossy finish for a touch of glamor, allowing you to take control of your space's ambiance and design.

These surfaces not only boast aesthetic and stunning appeal, but also provide enduring durability and strength. The 9mm thickness ensures they remain resilient over time without sacrificing visual allure. Ideal for high-traffic areas or statement pieces, these surfaces blend function and form effortlessly, giving you the confidence that your space will stand the test of time.