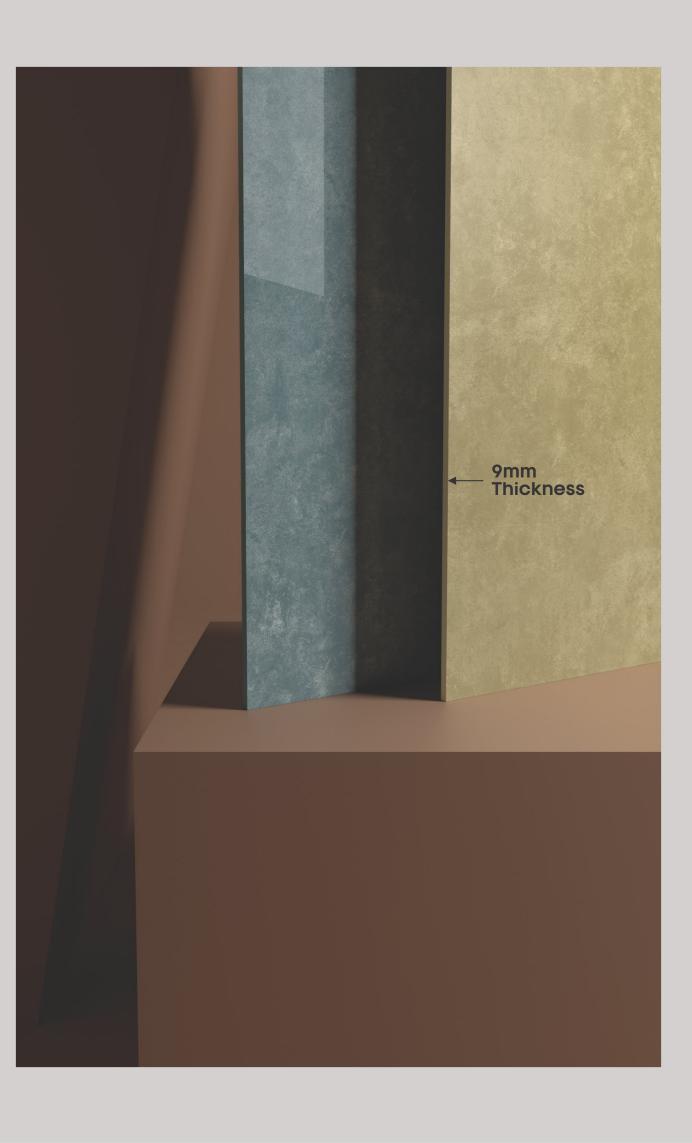

These surfaces not only boast aesthetic and stunning appeal, but also provide enduring durability and strength. The 9mm thickness ensures they remain resilient over time without sacrificing visual allure. Ideal for high-traffic areas or statement pieces, these surfaces blend function and form effortlessly, giving you the confidence that your space will stand the test of time.