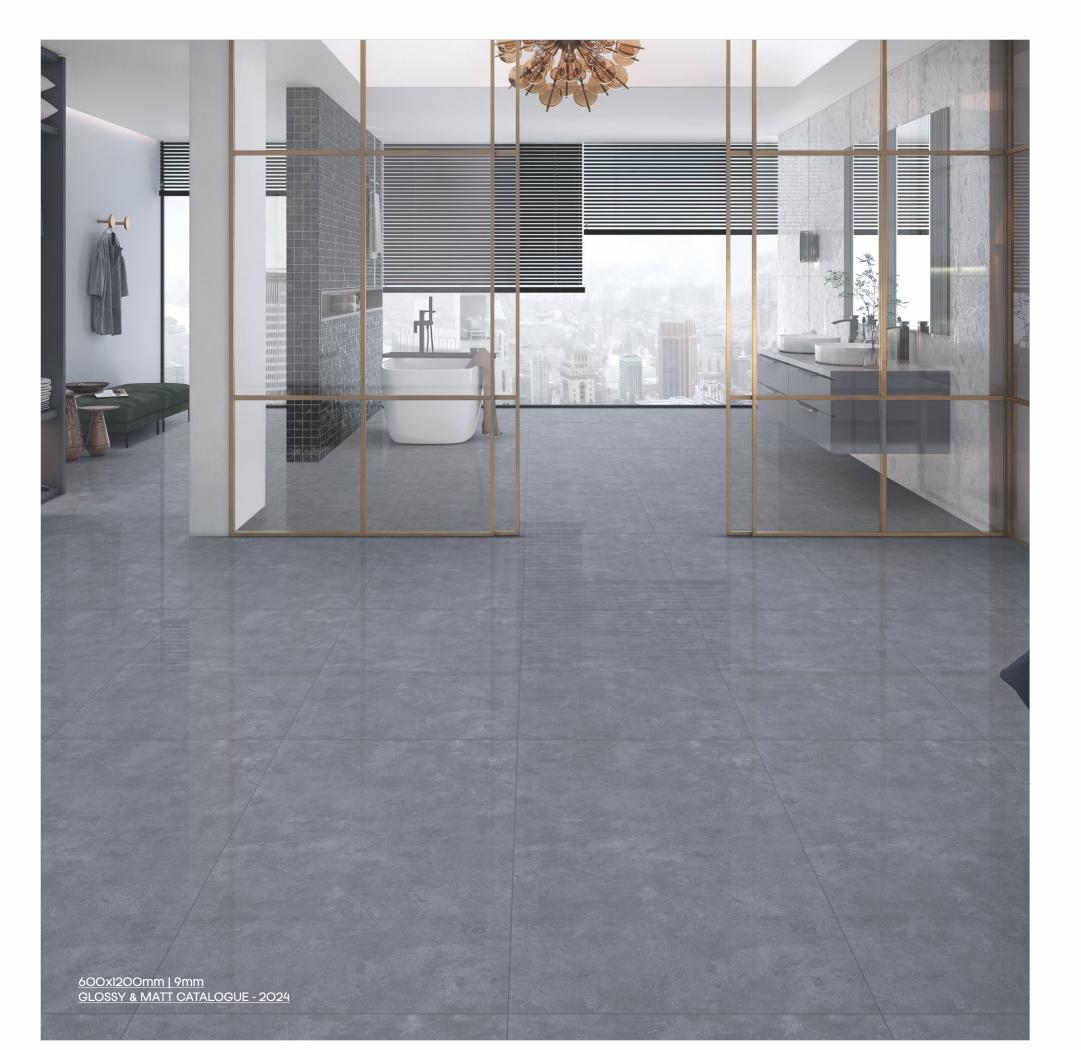

> 600x1200mm | 9mm GLOSSY & MATT CATALOGUE - 2024

Every space has the potential to tell a captivating story; let us help you bring it to life.

# Pastel Perfection in Glossy & Matt

Our soft tones are available in a variety of colors and finishes, giving you the power to create your ideal space. The 600\*1200mm size is perfect for making a statement. The classic glossy and matt finishes offer different design possibilities-the matt finish for a modern twist, and the glossy finish for a touch of glamor, allowing you to take control of your space's ambiance and design.