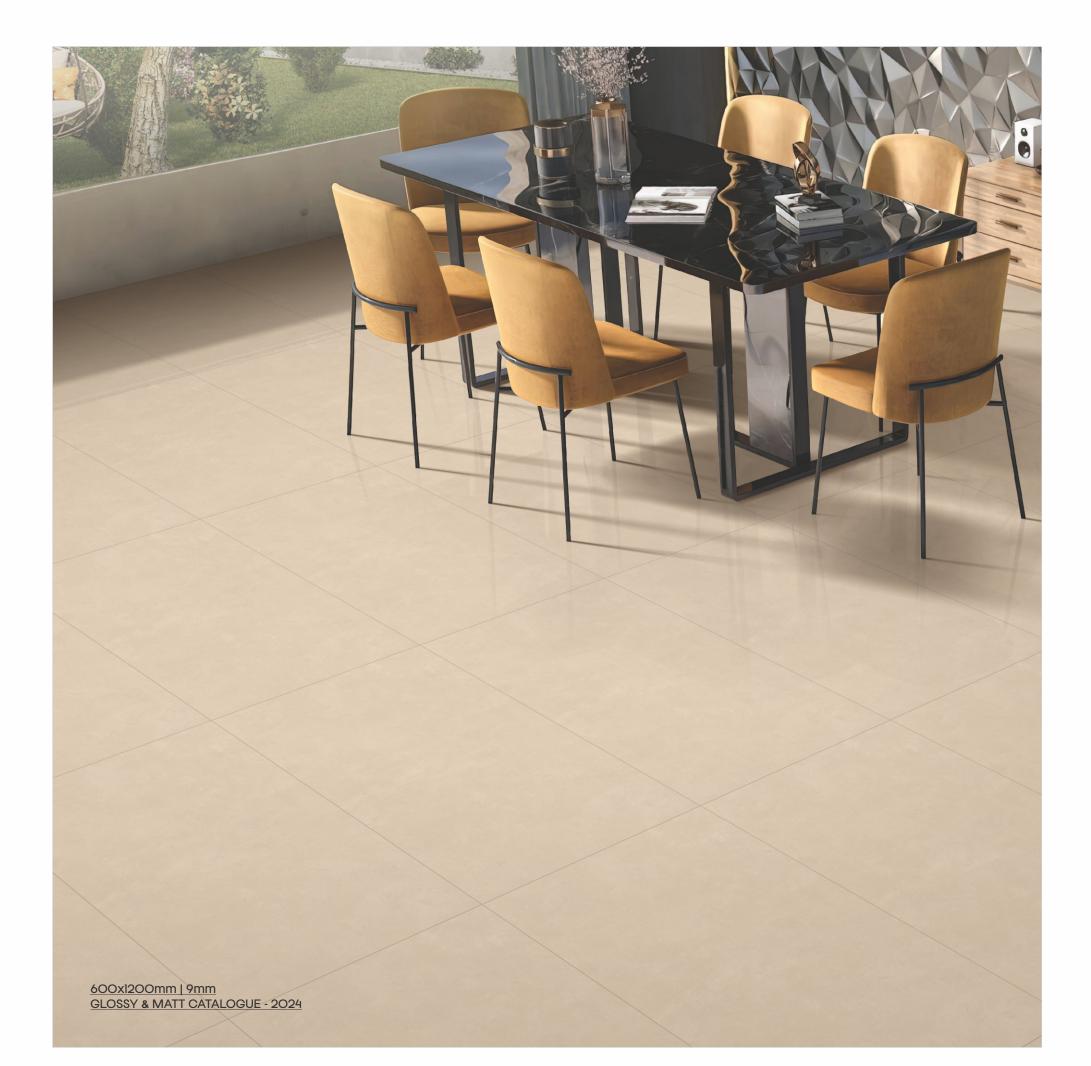

# Pastel Perfection in Glossy & Matt

Our soft tones are available in a variety of colors and finishes, giving you the power to create your ideal space. The 600\*1200mm size is perfect for making a statement. The classic glossy and matt finishes offer different design possibilities-the matt finish for a modern twist, and the glossy finish for a touch of glamor, allowing you to take control of your space's ambiance and design.

These surfaces not only boast aesthetic and stunning appeal, but also provide enduring durability and strength. The 9mm thickness ensures they remain resilient over time without sacrificing visual allure. Ideal for high-traffic areas or statement pieces, these surfaces blend function and form effortlessly, giving you the confidence that your space will stand the test of time.