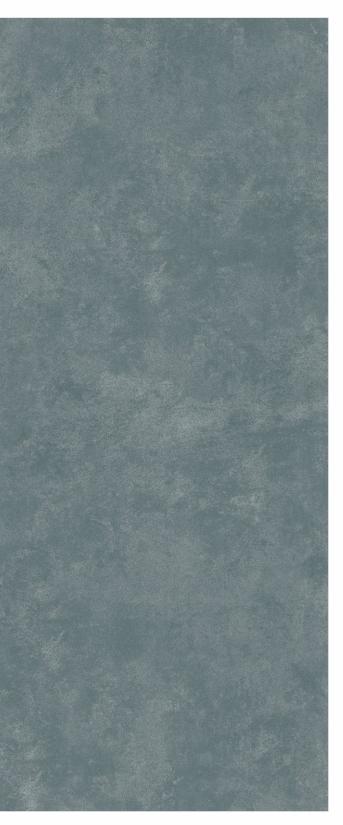

e.

600x1200mm | 9mm GLOSSY & MATT CATALOGUE - 2024

|        | Fire<br>Resistant           |  |
|--------|-----------------------------|--|
| Ä      | UV<br>Resistant             |  |
|        | Chemical<br>Resistant       |  |
| Card O | Acid<br>Resistant           |  |
| (Y)    | Anti-Bacterial<br>Resistant |  |
|        | Heat<br>Resistant           |  |



Pastel Tints















ASH

**COCOASAND** 

SAHARA

DUNE

TURQUOISE





LILAC

CHARCOAL



**DUSK GREY** 

www.alaskasurfaces.com



Glossy & Matt Surface

CREMA













### МОСНА







Glossy & Matt Surface

### CARAMEL













PASTELO

### **NUTTY BROWN**









Glossy & Matt Surface

















### SAHARA







Glossy & Matt Surface

DUNE











### TURQUOISE









Glossy & Matt Surface

TEAL











#### **MAUVE MIST**









Glossy & Matt Surface

LILAC













### CHARCOAL

# PASTELO







Glossy & Matt Surface

### **ICY BLUE**









Glossy & Matt Surface

#### ASH











Glossy & Matt Surface

**DUSK GREY** 







#### ALASKA SURFACES LLP

575Pl, 576PlP2, 576P2P2, Opp. 66KV Pavadiyari, Jetpar Road, At. Sapar, Morbi - 363 630, Gujarat, INDIA

www.alaskasurfaces.com