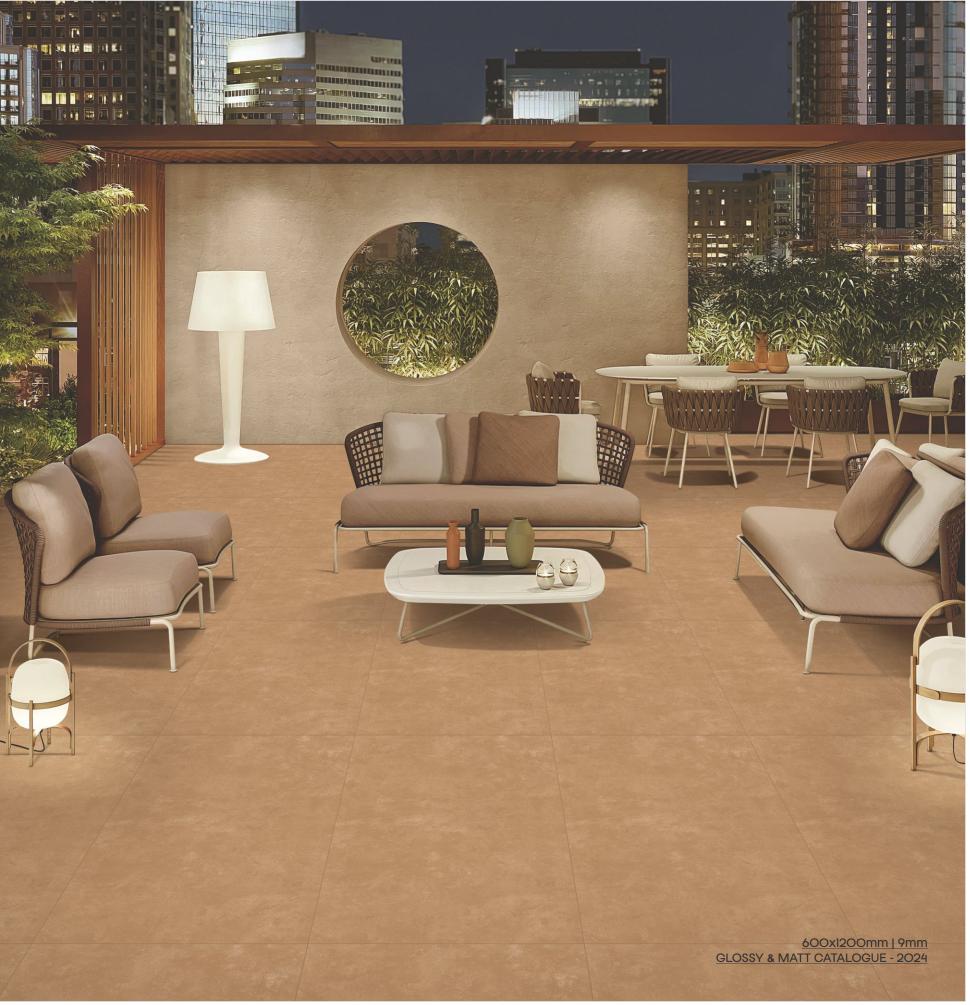

# Pastel Perfection in Glossy & Matt

Our soft tones are available in a variety of colors and finishes, giving you the power to create your ideal space. The 600\*1200mm size is perfect for making a statement. The classic glossy and matt finishes offer different design possibilities-the matt finish for a modern twist, and the glossy finish for a touch of glamor, allowing you to take control of your space's ambiance and design.

These surfaces not only boast aesthetic and stunning appeal, but also provide enduring durability and strength. The 9mm thickness ensures they remain resilient over time without sacrificing visual allure. Ideal for high-traffic areas or statement pieces, these surfaces blend function and form effortlessly, giving you the confidence that your space will stand the test of time.