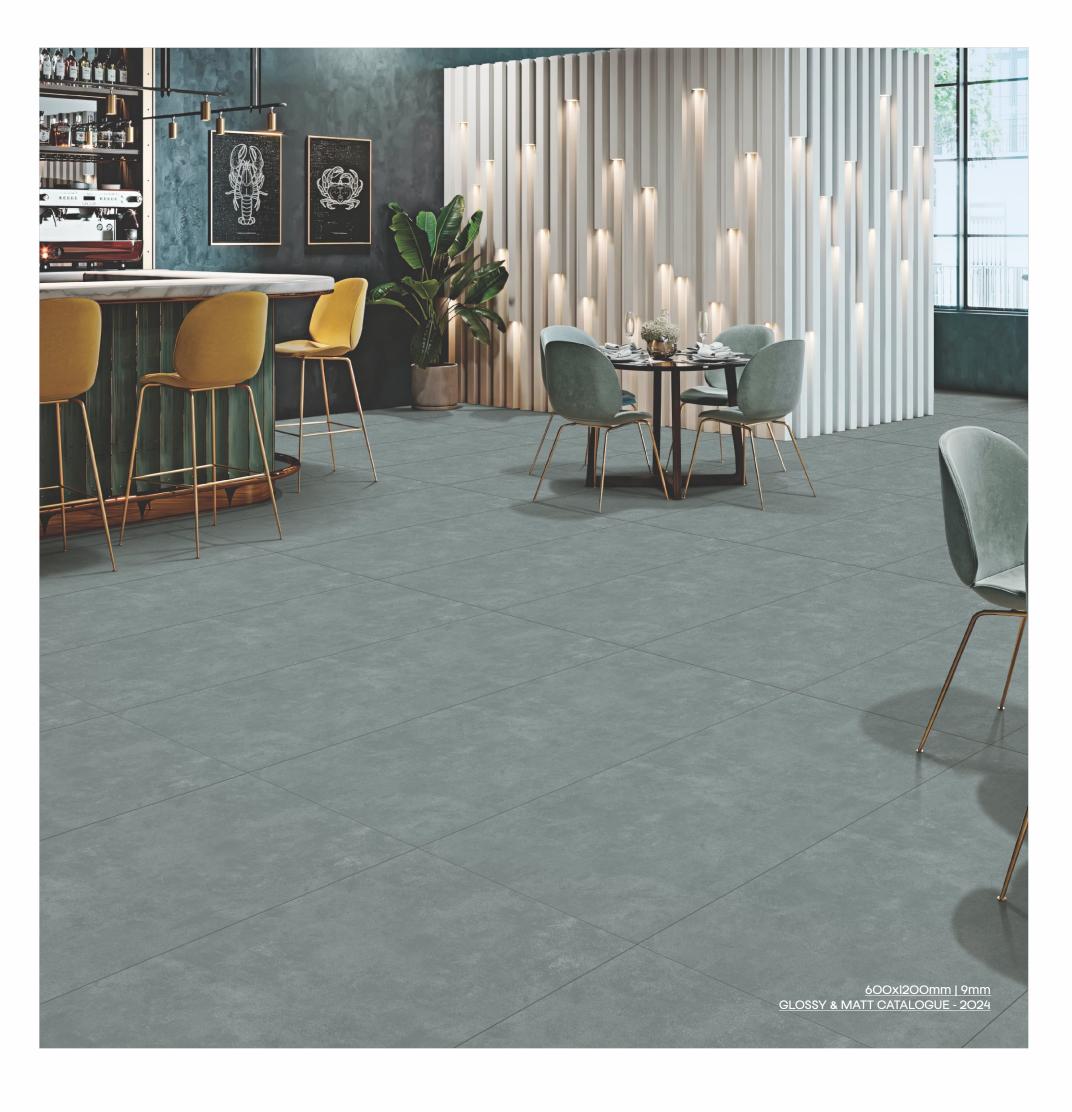

# Pastel Perfection in Glossy & Matt

Our soft tones are available in a variety of colors and finishes, giving you the power to create your ideal space. The 600\*1200mm size is perfect for making a statement. The classic glossy and matt finishes offer different design possibilities-the matt finish for a modern twist, and the glossy finish for a touch of glamor, allowing you to take control of your space's ambiance and design.

These surfaces not only boast aesthetic and stunning appeal, but also provide enduring durability and strength. The 9mm thickness ensures they remain resilient over time without sacrificing visual allure. Ideal for high-traffic areas or statement pieces, these surfaces blend function and form effortlessly, giving you the confidence that your space will stand the test of time.