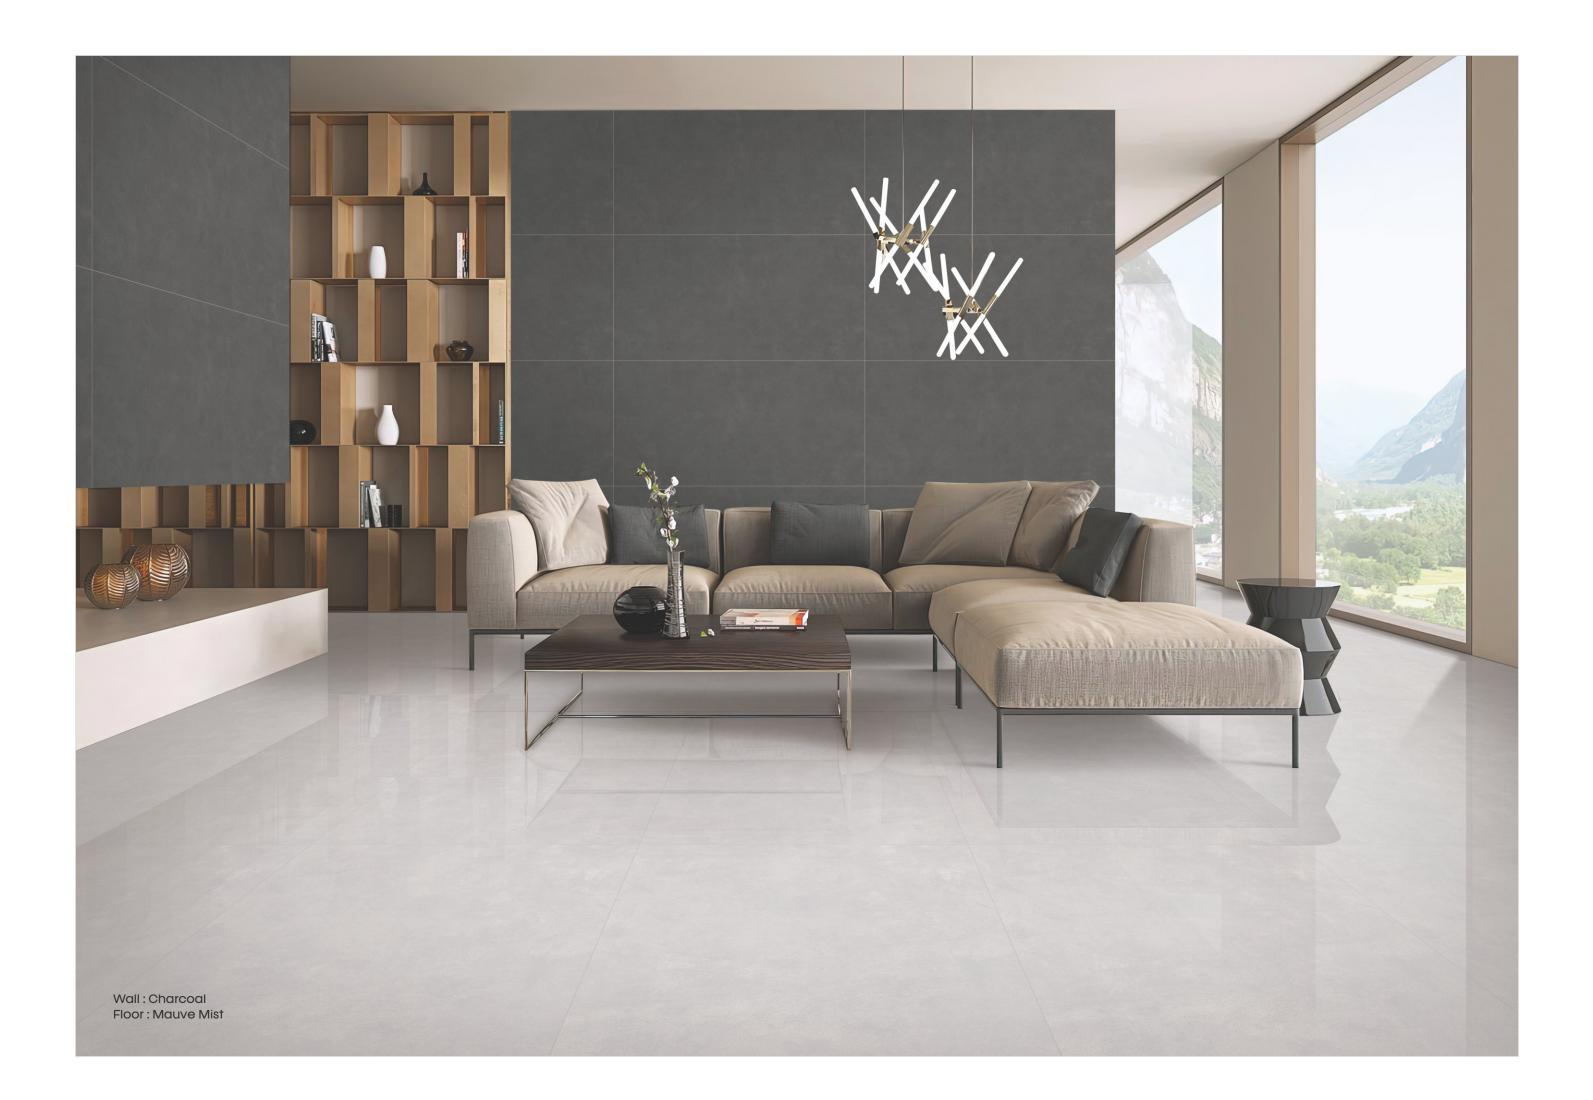

>Resistant           |  |
|--------|-----------------------------|--|
| Ä      | UV<br>Resistant             |  |
|        | Chemical<br>Resistant       |  |
| Card O | Acid<br>Resistant           |  |
| (Y)    | Anti-Bacterial<br>Resistant |  |
|        | Heat<br>Resistant           |  |



Pastel Tints















ASH

**COCOASAND** 

SAHARA

DUNE

TURQUOISE





LILAC

CHARCOAL



**DUSK GREY** 

www.alaskasurfaces.com



Glossy & Matt Surface

CREMA













### МОСНА







Glossy & Matt Surface

### CARAMEL













PASTELO

### **NUTTY BROWN**









Glossy & Matt Surface

















### SAHARA







Glossy & Matt Surface

DUNE











### TURQUOISE









Glossy & Matt Surface

TEAL











#### **MAUVE MIST**









Glossy & Matt Surface

LILAC













### CHARCOAL

# PASTELO







Glossy & Matt Surface

### **ICY BLUE**









Glossy & Matt Surface

#### ASH











Glossy & Matt Surface

**DUSK GREY** 







#### ALASKA SURFACES LLP

575Pl, 576PlP2, 576P2P2, Opp. 66KV Pavadiyari, Jetpar Road, At. Sapar, Morbi - 363 630, Gujarat, INDIA

www.alaskasurfaces.com