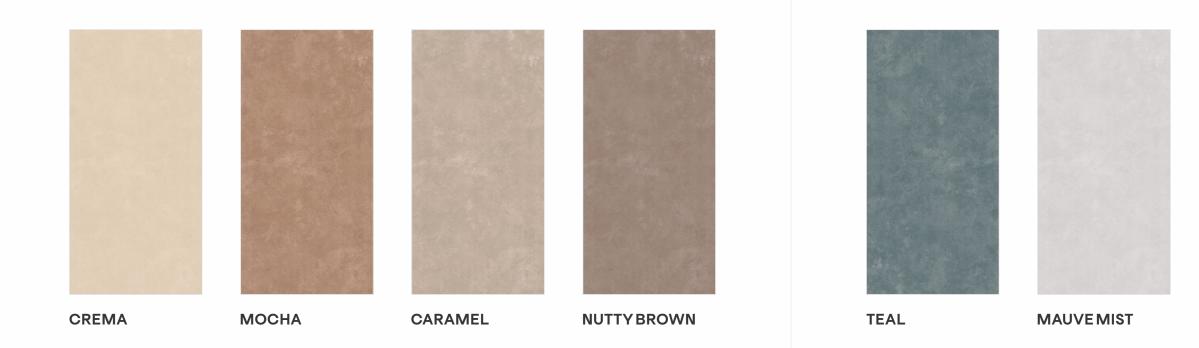

Pastel Tints

ASH

**COCOASAND** 

SAHARA

DUNE

TURQUOISE

LILAC

CHARCOAL

**DUSK GREY** 

www.alaskasurfaces.com

Glossy & Matt Surface

CREMA

### МОСНА

Glossy & Matt Surface

### CARAMEL

PASTELO

### **NUTTY BROWN**

Glossy & Matt Surface

### TURQUOISE

Glossy & Matt Surface

TEAL

#### **MAUVE MIST**

Glossy & Matt Surface

LILAC