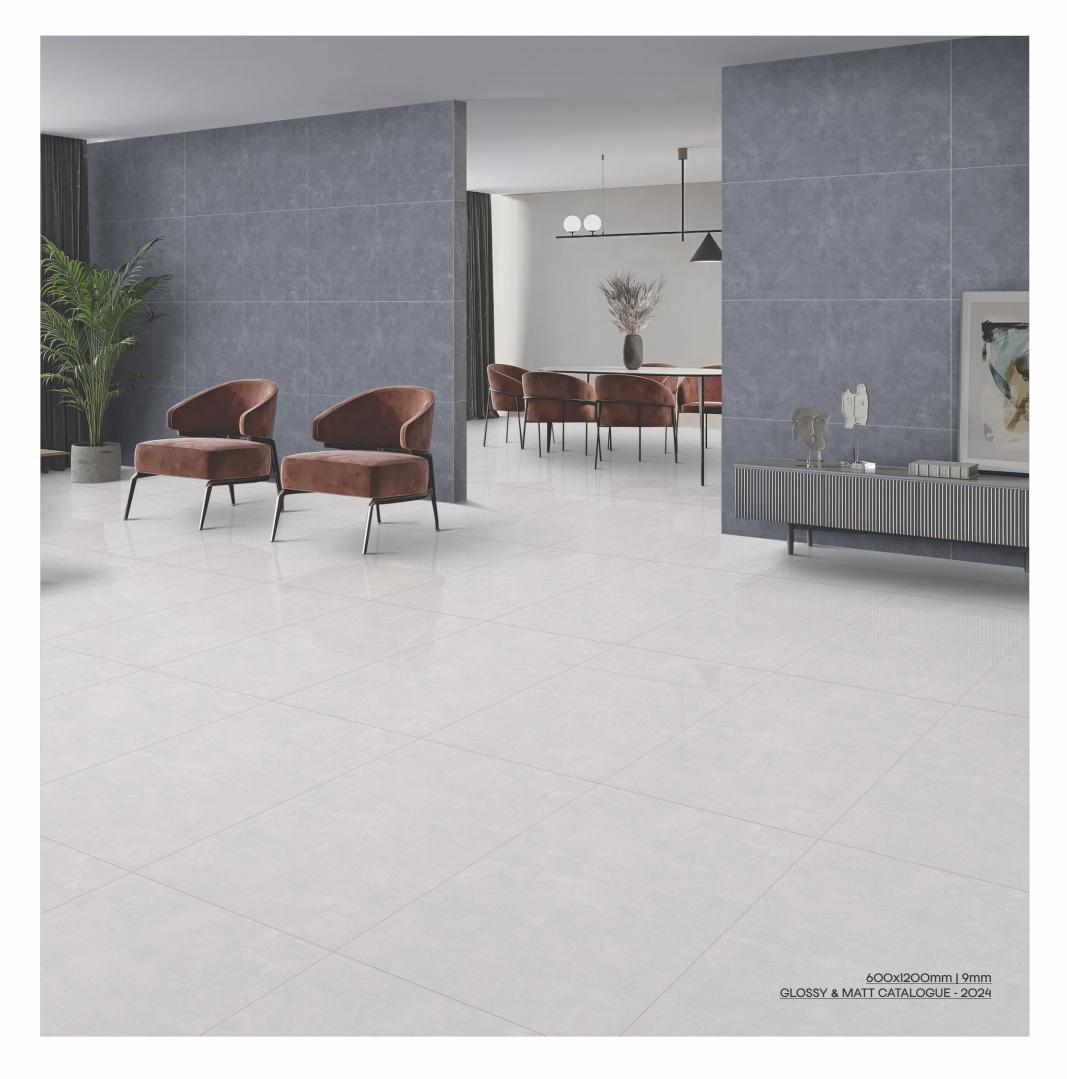

# Pastel Perfection in Glossy & Matt

Our soft tones are available in a variety of colors and finishes, giving you the power to create your ideal space. The 600\*1200mm size is perfect for making a statement. The classic glossy and matt finishes offer different design possibilities-the matt finish for a modern twist, and the glossy finish for a touch of glamor, allowing you to take control of your space's ambiance and design.

These surfaces not only boast aesthetic and stunning appeal, but also provide enduring durability and strength. The 9mm thickness ensures they remain resilient over time without sacrificing visual allure. Ideal for high-traffic areas or statement pieces, these surfaces blend function and form effortlessly, giving you the confidence that your space will stand the test of time.