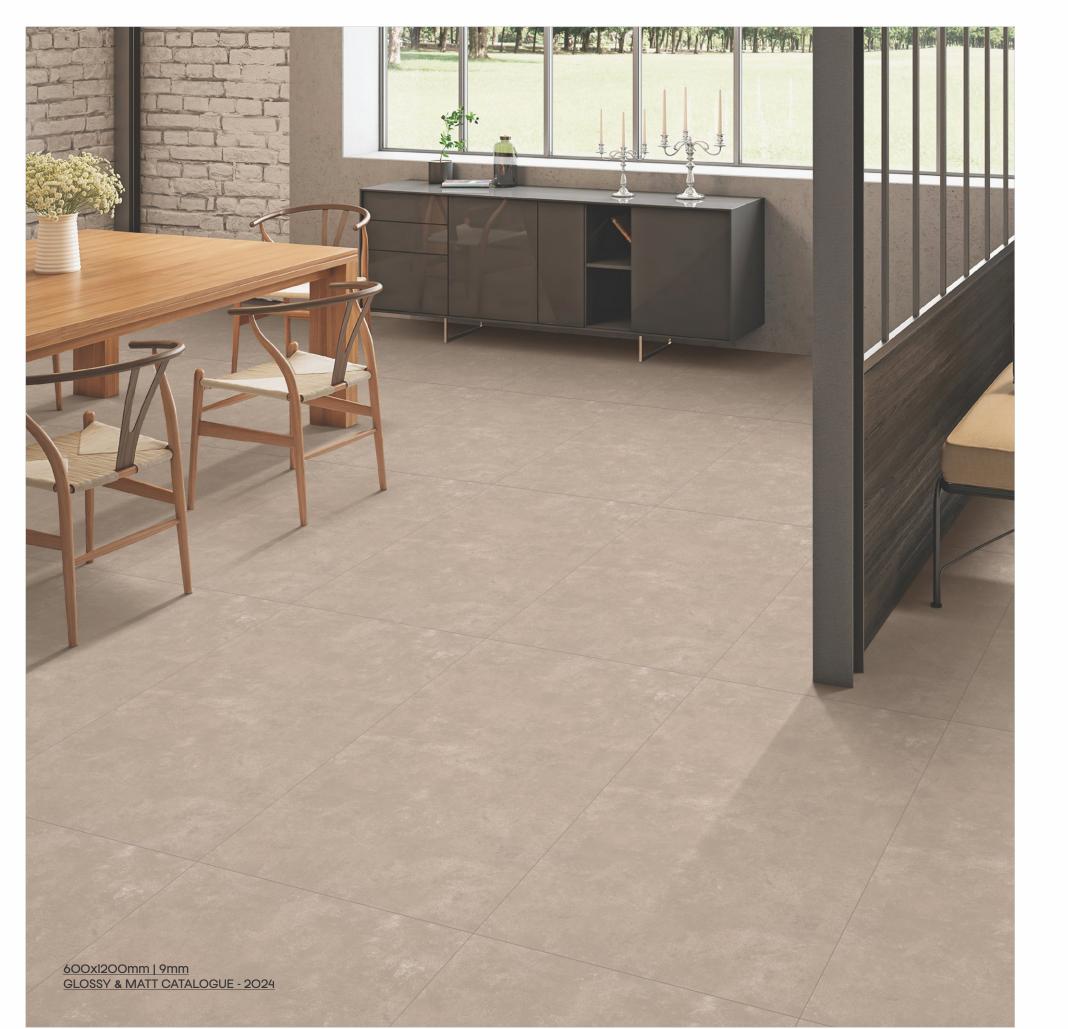

# Pastel Perfection in Glossy & Matt

Our soft tones are available in a variety of colors and finishes, giving you the power to create your ideal space. The 600\*1200mm size is perfect for making a statement. The classic glossy and matt finishes offer different design possibilities-the matt finish for a modern twist, and the glossy finish for a touch of glamor, allowing you to take control of your space's ambiance and design.

These surfaces not only boast aesthetic and stunning appeal, but also provide enduring durability and strength. The 9mm thickness ensures they remain resilient over time without sacrificing visual allure. Ideal for high-traffic areas or statement pieces, these surfaces blend function and form effortlessly, giving you the confidence that your space will stand the test of time.