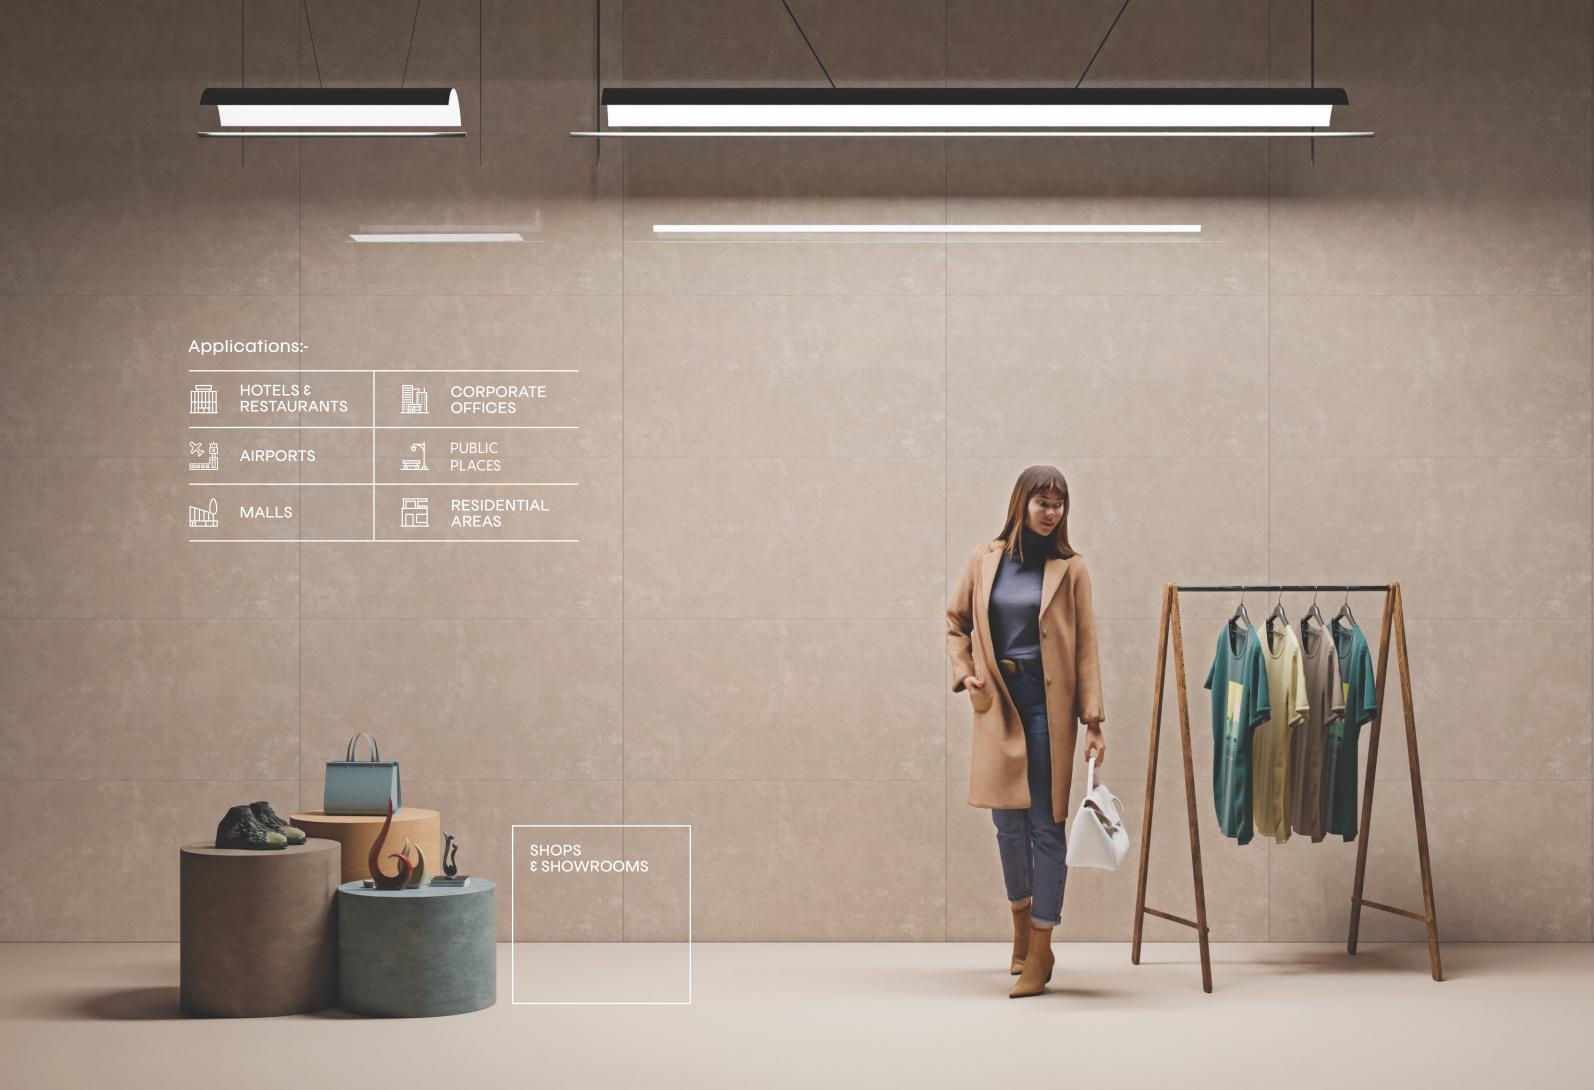

These surfaces not only boast aesthetic and stunning appeal, but also provide enduring durability and strength. The 9mm thickness ensures they remain resilient over time without sacrificing visual allure. Ideal for high-traffic areas or statement pieces, these surfaces blend function and form effortlessly, giving you the confidence that your space will stand the test of time.

# The **Power of Pastels**

Revamp your spaces with surfaces that deliver class-apart features. They offer longevity while offering resistance to wear and tear, moisture, and stains.

The high resistant capacity and functional opulence of these surfaces ensure that your place remains a haven of beauty and durability for years to come.