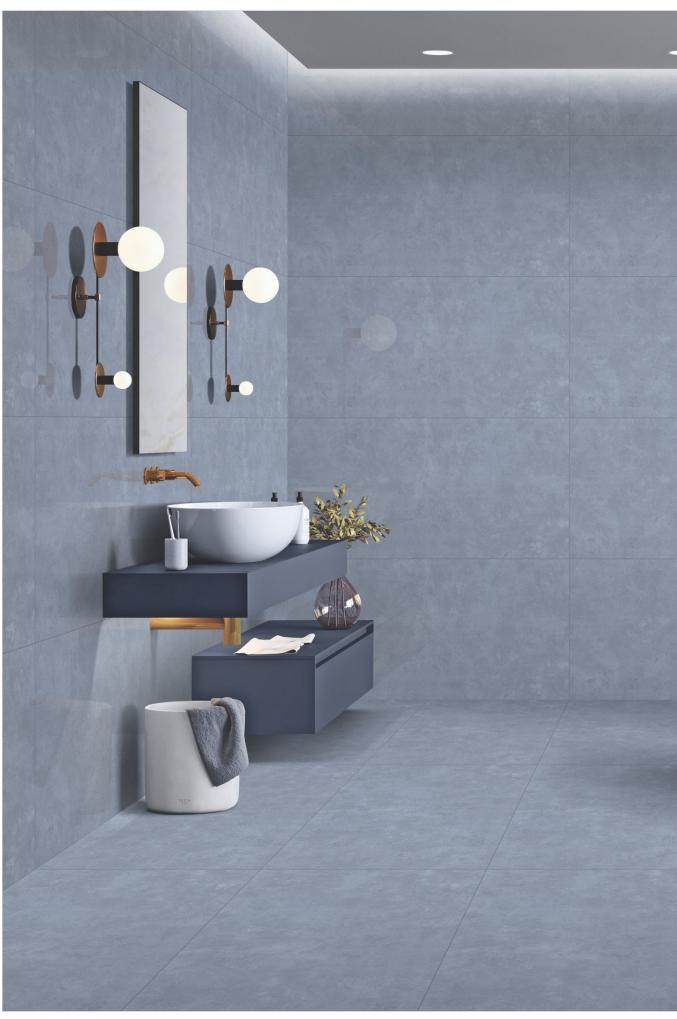

# Pastel Perfection in Glossy & Matt

Our soft tones are available in a variety of colors and finishes, giving you the power to create your ideal space. The 600\*1200mm size is perfect for making a statement. The classic glossy and matt finishes offer different design possibilities-the matt finish for a modern twist, and the glossy finish for a touch of glamor, allowing you to take control of your space's ambiance and design.

These surfaces not only boast aesthetic and stunning appeal, but also provide enduring durability and strength. The 9mm thickness ensures they remain resilient over time without sacrificing visual allure. Ideal for high-traffic areas or statement pieces, these surfaces blend function and form effortlessly, giving you the confidence that your space will stand the test of time.