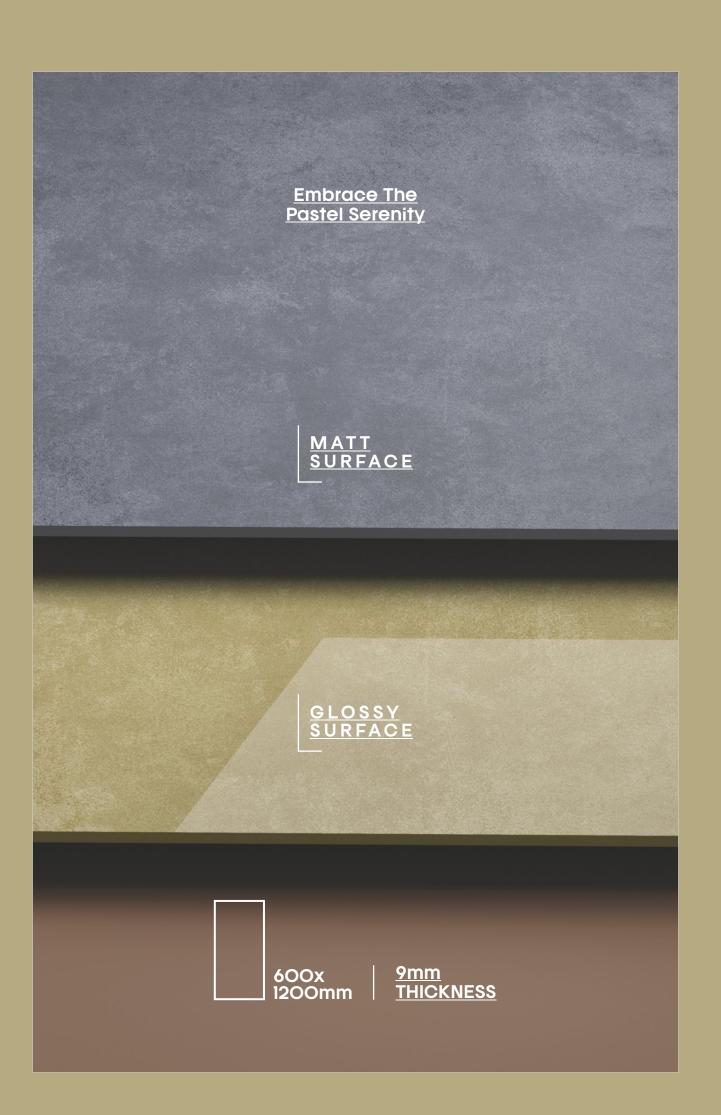

# Pastel Perfection in Glossy & Matt

Our soft tones are available in a variety of colors and finishes, giving you the power to create your ideal space. The 600\*1200mm size is perfect for making a statement. The classic glossy and matt finishes offer different design possibilities-the matt finish for a modern twist, and the glossy finish for a touch of glamor, allowing you to take control of your space's ambiance and design.

These surfaces not only boast aesthetic and stunning appeal, but also provide enduring durability and strength. The 9mm thickness ensures they remain resilient over time without sacrificing visual allure. Ideal for high-traffic areas or statement pieces, these surfaces blend function and form effortlessly, giving you the confidence that your space will stand the test of time.