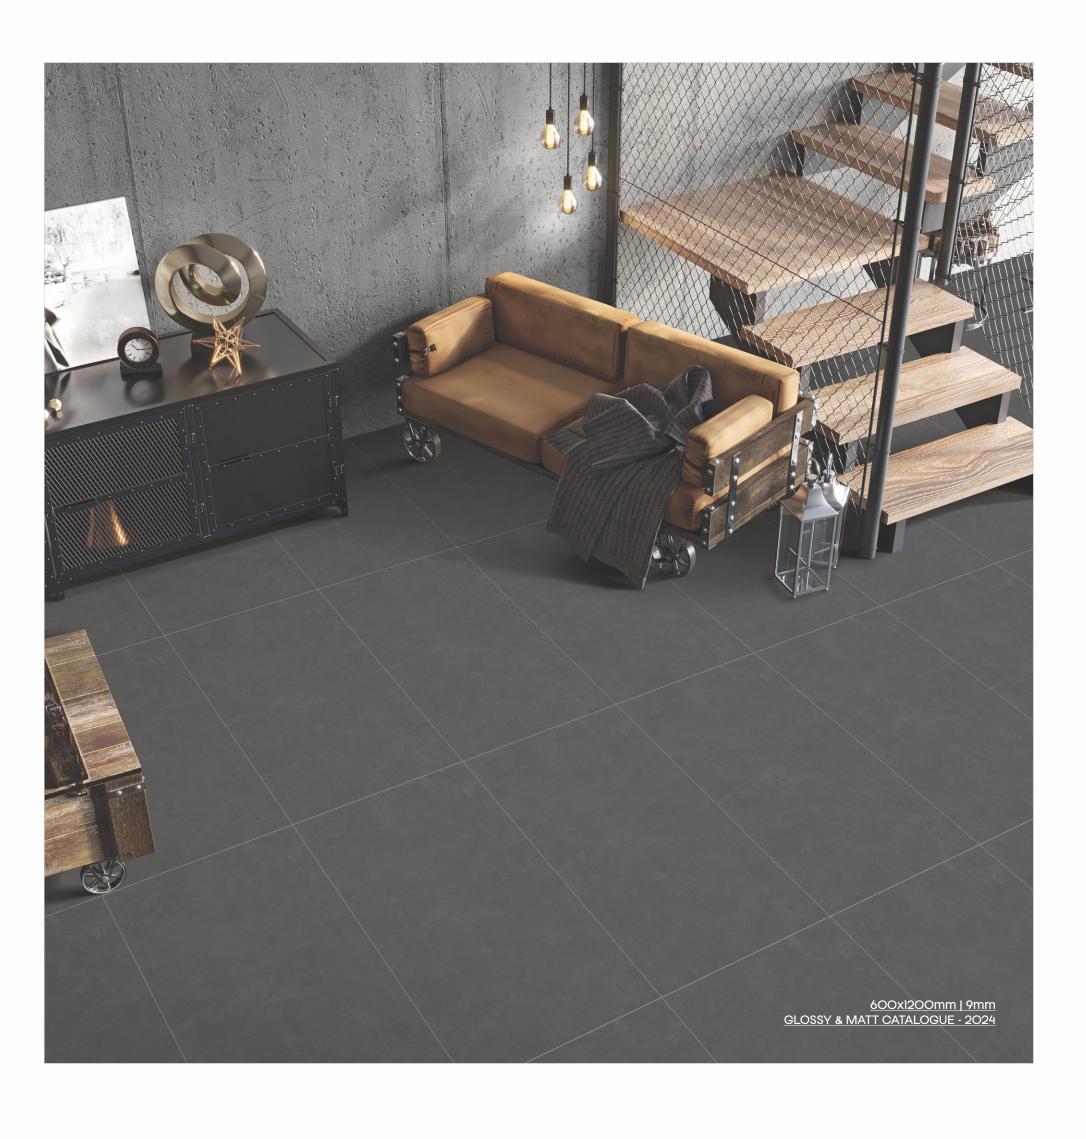

# Pastel Perfection in Glossy & Matt

Our soft tones are available in a variety of colors and finishes, giving you the power to create your ideal space. The 600\*1200mm size is perfect for making a statement. The classic glossy and matt finishes offer different design possibilities-the matt finish for a modern twist, and the glossy finish for a touch of glamor, allowing you to take control of your space's ambiance and design.

These surfaces not only boast aesthetic and stunning appeal, but also provide enduring durability and strength. The 9mm thickness ensures they remain resilient over time without sacrificing visual allure. Ideal for high-traffic areas or statement pieces, these surfaces blend function and form effortlessly, giving you the confidence that your space will stand the test of time.

### CHARCOAL