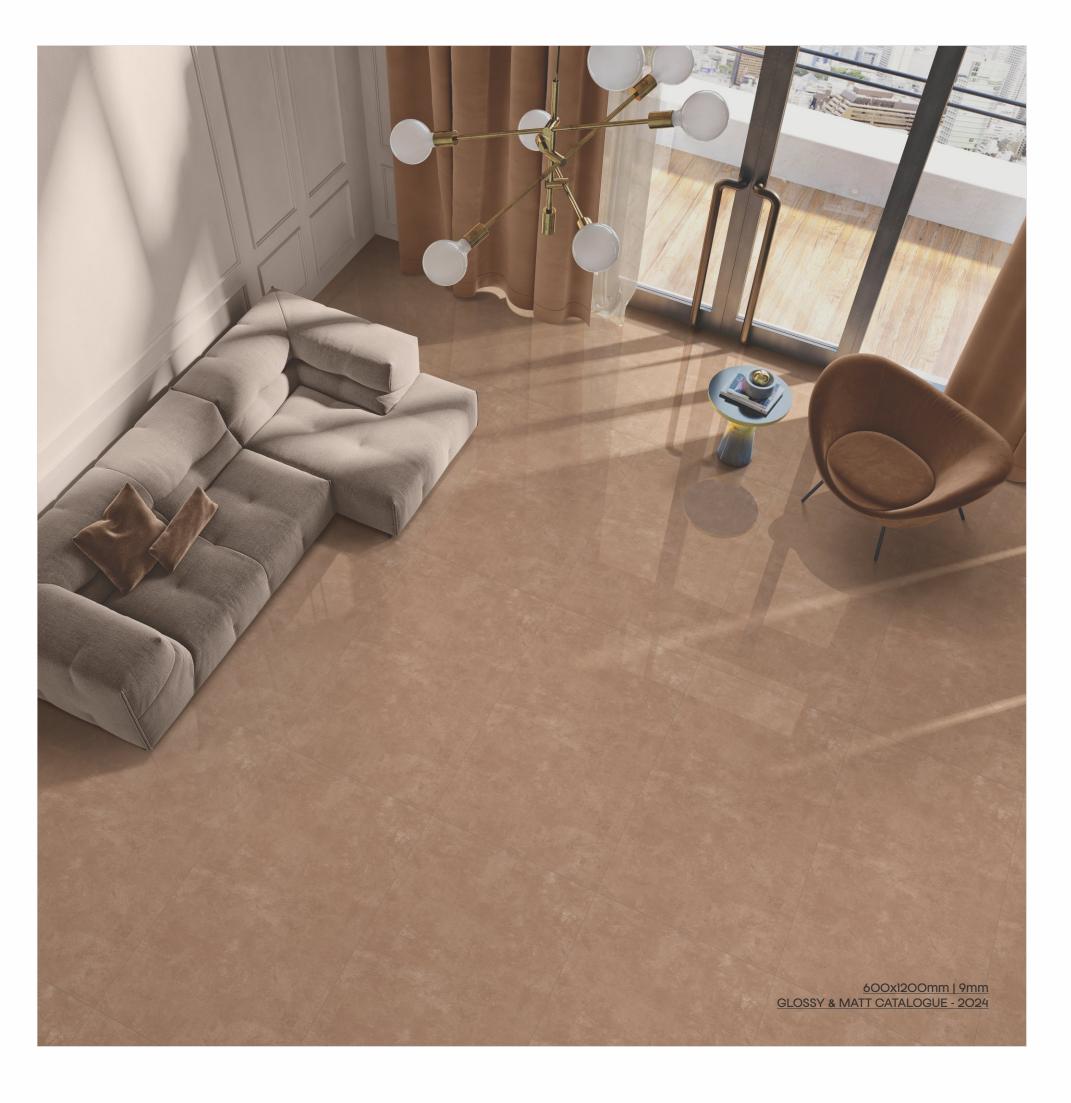

# Pastel Perfection in Glossy & Matt

Our soft tones are available in a variety of colors and finishes, giving you the power to create your ideal space. The 600\*1200mm size is perfect for making a statement. The classic glossy and matt finishes offer different design possibilities-the matt finish for a modern twist, and the glossy finish for a touch of glamor, allowing you to take control of your space's ambiance and design.

These surfaces not only boast aesthetic and stunning appeal, but also provide enduring durability and strength. The 9mm thickness ensures they remain resilient over time without sacrificing visual allure. Ideal for high-traffic areas or statement pieces, these surfaces blend function and form effortlessly, giving you the confidence that your space will stand the test of time.