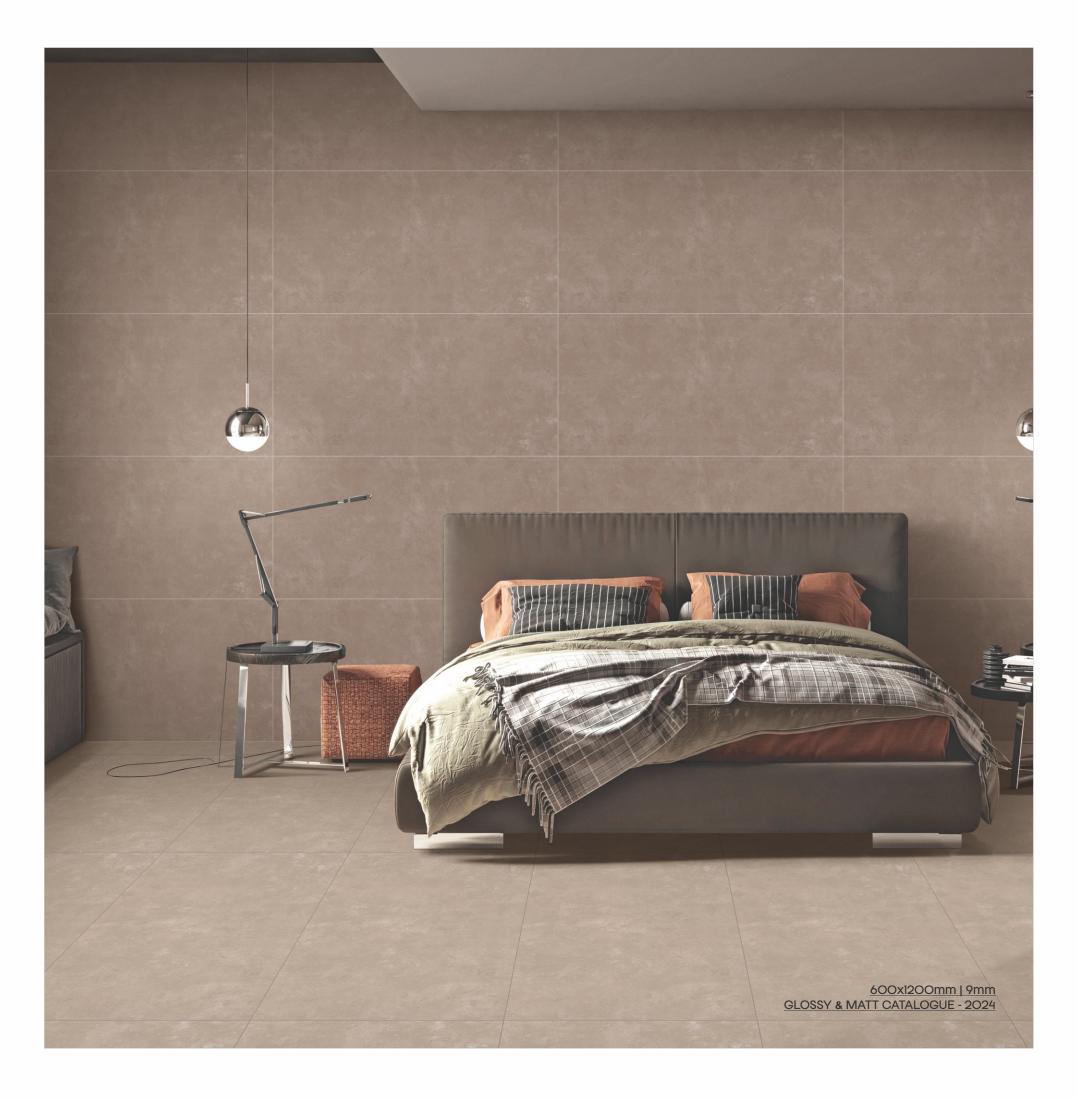

> 600x1200mm | 9mm GLOSSY & MATT CATALOGUE - 2024

Every space has the potential to tell a captivating story; let us help you bring it to life.

# Pastel Perfection in Glossy & Matt

Our soft tones are available in a variety of colors and finishes, giving you the power to create your ideal space. The 600\*1200mm size is perfect for making a statement. The classic glossy and matt finishes offer different design possibilities-the matt finish for a modern twist, and the glossy finish for a touch of glamor, allowing you to take control of your space's ambiance and design.

These surfaces not only boast aesthetic and stunning appeal, but also provide enduring durability and strength. The 9mm thickness ensures they remain resilient over time without sacrificing visual allure. Ideal for high-traffic areas or statement pieces, these surfaces blend function and form effortlessly, giving you the confidence that your space will stand the test of time.