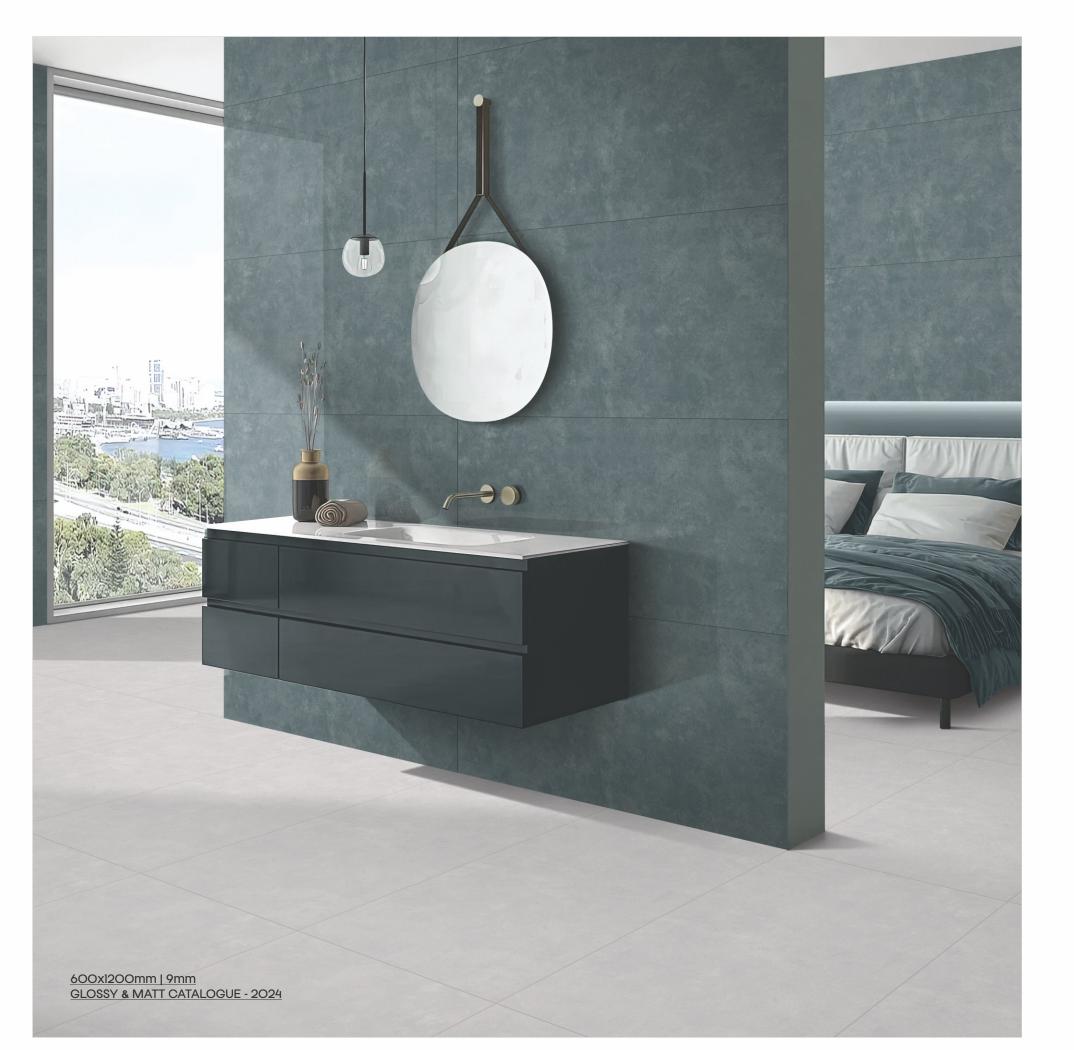

# Pastel Perfection in Glossy & Matt

Our soft tones are available in a variety of colors and finishes, giving you the power to create your ideal space. The 600\*1200mm size is perfect for making a statement. The classic glossy and matt finishes offer different design possibilities-the matt finish for a modern twist, and the glossy finish for a touch of glamor, allowing you to take control of your space's ambiance and design.

These surfaces not only boast aesthetic and stunning appeal, but also provide enduring durability and strength. The 9mm thickness ensures they remain resilient over time without sacrificing visual allure. Ideal for high-traffic areas or statement pieces, these surfaces blend function and form effortlessly, giving you the confidence that your space will stand the test of time.